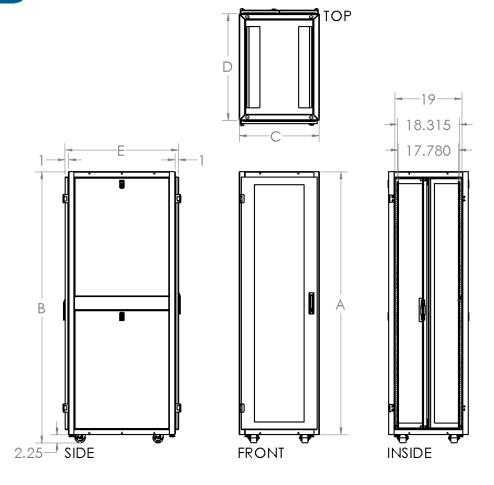

## **Details**

Dimension A: The height of the frame, will be the overall height without casters

Dimension B: The overall height of the cabinet with casters top to bottom

Dimension C: The overall width of the frame, 19" EIA mounting is constant

Dimension D: The depth of the frame without doors

Dimension E The overall depth of the cabinet with doors front and back

#### Rails

- 19"EIA rack spacing, (18.315" Hole-to-Hole, 17.78" Front Clearance, 19" Back Clearance)
- Comes in either #12-24 Threaded OR 3/8" Square Punched