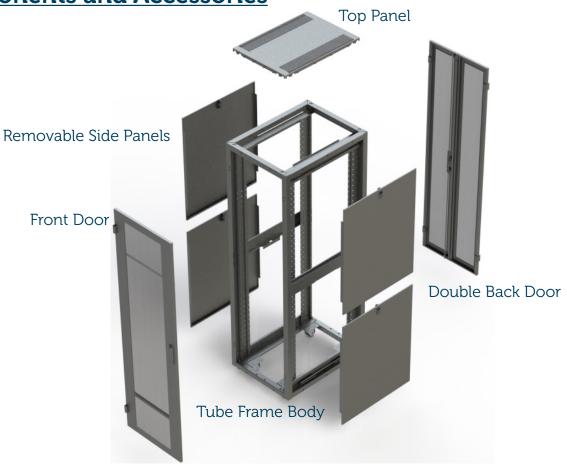

#### Front Door

- Reversible (Leftward/Rightward Opening)
- Lockable (Same key as back doors)

#### Frame

• Tubular structure with reinforced corners

#### **Back Doors**

- Standard double doors with pin locking system
- Front doors and back doors are interchangeable

**Components and Accessories** 

| ORDERING INFORMATION |       |       |               |                        |                          |                       |               |                       |               |                         |            |        |  |  |
|----------------------|-------|-------|---------------|------------------------|--------------------------|-----------------------|---------------|-----------------------|---------------|-------------------------|------------|--------|--|--|
| 5750-                | Color |       | Rack<br>Units | Frame<br>Height<br>(A) | Overall<br>Height<br>(B) | Frame<br>Width<br>(C) | Width<br>(mm) | Frame<br>Depth<br>(D) | Depth<br>(mm) | Overall<br>Depth<br>(E) | Rail Style |        |  |  |
|                      | WH    | White | 42            | 77.875"                | 80.375"                  | 24                    | 600           | 32                    | 800           | 35"                     | Т          | Tapped |  |  |
|                      | ВК    | Black | 45            | 83.125"                | 85.625"                  | 28                    | 700           | 36                    | 900           | 38"                     | S          | Square |  |  |
|                      | GR    | Grey  | 48            | 88.375"                | 90.875"                  | 30                    | 750           | 40                    | 1000          | 42"                     |            |        |  |  |
|                      |       |       | 52            | 95.375"                | 97.875"                  | 32                    | 800           | 42                    | 1050          | 44"                     |            |        |  |  |
|                      |       |       |               |                        |                          |                       |               | 48                    | 1200          | 50"                     |            |        |  |  |

## **Included**

- (1) Tube Frame
- (1) Perforated Double Back Doors
- (4) Solid Side Panels
- (1) Rail Hardware Kit\*
- (1) Perforated Front Door
- (2) Pairs 3/8" Square Punched Rails OR #12-24 Tapped Rails
- (1) Brushed Network Top Panel
- \*(50) #12-24 Rack Mounting Screws, (50) #12-24 Floating Cage Nuts