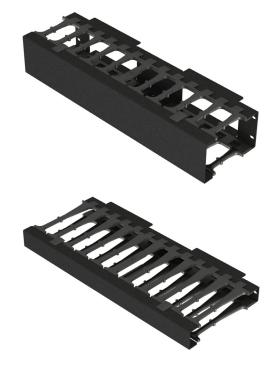

## Single Sided Horizontal Cable Manager **Product Data Sheet** 3010

Use our Horizontal Cable Manager together with RXL's open architecture (Two-Post or Adjustable Four-Post Rack) products to organize and store cables. The Horizontal Cable Manager includes plastic cable guides to organize cable pathways as they enter and exit the manager to make individual equipment connections.

## **Included**

- (1) Horizontal Cable Manager with Cable Fingers
- (1) Horizontal Cable Manager Door
- (1) Hardware Kit
  - (10) 12-24 Screws

| SPECIFICATIONS  |                                                                      |                              |  |  |  |
|-----------------|----------------------------------------------------------------------|------------------------------|--|--|--|
| Description     | Single Sided Horizontal Cable Manager                                |                              |  |  |  |
| Use             | Indoor Use Only                                                      |                              |  |  |  |
| Available Sizes | • Rack Units:                                                        | 1U / 2U / 4U                 |  |  |  |
|                 | • Cable Fingers:                                                     | Short (3.25") / Long (5.75") |  |  |  |
| Material        | 14GA Aluminum                                                        |                              |  |  |  |
| Construction    | Formed Sheet Metal Body, Formed Sheet Metal Door with Plastic Hinges |                              |  |  |  |
| Finish          | Powder Coated Paint                                                  |                              |  |  |  |