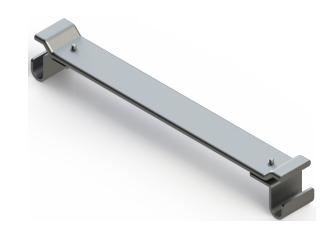

## **Movable Cross Section**

**Product Data Sheet** 

The Movable Cross Member attaches to the inside of the stringers where a cross member doesn't exist to allow for the installation of a radius drop. Manufactured from 1/4" thick Aluminum flat bar.

## **Included**

- (1) Cross Member
- (2) Stringer Brackets
- (1) Hardware Kit
- (2) 10-32 Screw

| SPECIFICATIONS  |                                      |  |  |  |
|-----------------|--------------------------------------|--|--|--|
| Description     | Cable Runway Movable Cross Section   |  |  |  |
| Use             | Indoor Use Only                      |  |  |  |
| Available Sizes | • Runway Width: 6" / 12" / 18" / 24" |  |  |  |
| Material        | 1/4" Steel Bar, 12GA Steel           |  |  |  |
| Construction    | Formed Sheet Metal                   |  |  |  |
| Finish          | Powder Coated Paint                  |  |  |  |