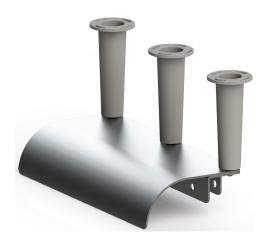

## **TELCO Cross Memeber Radius Drop**

Product Data Sheet

Radius Drops attach to the cross member to help maintain smooth drops of cable. Provides 3 inch bend radius.

1022

| ORDERING INFORMATION |   |   |   |  |       |       |       |                 |
|----------------------|---|---|---|--|-------|-------|-------|-----------------|
| 1                    | 0 | 2 | 2 |  | Color |       | Width | Runway<br>Width |
|                      |   |   |   |  | WH    | White | 04    | 4               |
|                      |   |   |   |  | BK    | Black | 06    | 6               |
|                      |   |   |   |  | GR    | Grey  | 09    | 9               |
|                      |   |   |   |  |       |       | 12    | 12              |
|                      |   |   |   |  |       |       | 15    | 15              |
|                      |   |   |   |  |       |       | 18    | 18              |
|                      |   |   |   |  |       |       | 24    | 24              |
|                      |   |   |   |  |       |       | 30    | 30              |

## Included

- (1) TELCO Cross Member Radius Drop
- (1) Hardware Kit
- (3) Cable Spools
- (3) M5 Screws

\*Note: Width 4", 6", 9" Comes with 2 Spools/Screws