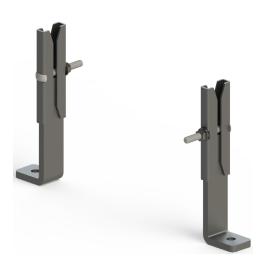

Foot Kit 1020 Product Data Sheet

The Foot Kit secures a single piece of cable runway section to the floor, wall or ceiling. Manufactured from 3/8" thick steel. The kit includes one Butt Splice Kit. Mounting hardware not included. Available in both powder coated and Zinc plated finishes.

## **Included**

(1) Foot Kit, Pair(1) Butt Splice Kit