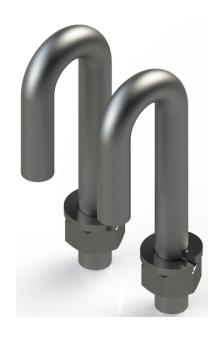

## **Product Data Sheet**

Used to bolt cable runway, channels and bars together.

|     | ORDERING INFORMATION |   |   |  |       |            |        |                     |  |  |
|-----|----------------------|---|---|--|-------|------------|--------|---------------------|--|--|
| 1 ( | 0                    | 0 | 1 |  | Color |            | Length | Length of<br>J-Bolt |  |  |
|     |                      |   |   |  | BZ    | Black Zinc | 01     | 2.25"               |  |  |
|     |                      |   |   |  | GZ    | Gold Zinc  | 02     | 2.75"               |  |  |
|     |                      |   |   |  |       |            | 03     | 3.25″               |  |  |

## <u>Included</u>

- (2) J-Bolts
- (1) Hardware Kit
- (2) 5/16" Split Washer
- (2) 5/16"-18 Nut

| SPECIFICATIONS   |                                                               |                       |  |  |  |  |  |
|------------------|---------------------------------------------------------------|-----------------------|--|--|--|--|--|
| Description      | 5/16″-18 Partially Threaded J-Bolt Kit with Mounting Hardware |                       |  |  |  |  |  |
| Use              | Indoor Use Only                                               |                       |  |  |  |  |  |
|                  | • Length :                                                    | 2.25" / 2.75" / 3.25" |  |  |  |  |  |
| Available Sizes  | • Hook Length:                                                | 2.5" / 3" / 3.5"      |  |  |  |  |  |
|                  | Opening:                                                      | 0.4375"               |  |  |  |  |  |
| Tensile Strength | 50,000 psi                                                    |                       |  |  |  |  |  |
| Material         | 5/16" Rod, Partially Threaded 5/16"-18                        |                       |  |  |  |  |  |
| Construction     | Bend Rod with Threaded Ends                                   |                       |  |  |  |  |  |
| Finish           | Zinc Plated                                                   |                       |  |  |  |  |  |